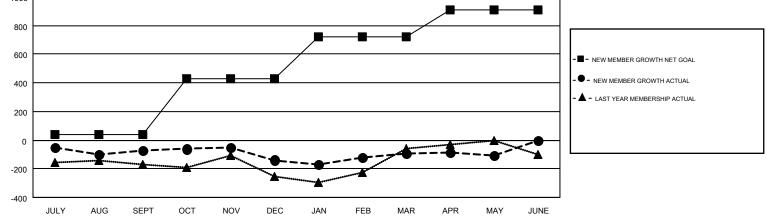

#### ED LECIUS GMT

| GMT: ED LECI  | IUS           |             |               |                       |                                                                |                                                              | GMT CA 1                                           |  |
|---------------|---------------|-------------|---------------|-----------------------|----------------------------------------------------------------|--------------------------------------------------------------|----------------------------------------------------|--|
| Clubs         |               |             |               | Members               |                                                                |                                                              |                                                    |  |
|               | RESULTS FOR   | R 2016-2017 |               | RESULTS FOR 2016-2017 |                                                                |                                                              |                                                    |  |
| QUARTER       | NEW CLUB GOAL | NEW CLUBS   | DROPPED CLUBS | QUARTER               | NEW MEMBER GROWTH<br>NET GOAL (not reinstated<br>or transfers) | NEW MEMBER<br>GROWTH ACTUAL (not<br>reinstated or transfers) | DROPPED<br>MEMBERS ACTUAL<br>(including transfers) |  |
| JULY/AUG/SEPT | 5             | 1           | 1             | JULY/AUG/SEPT         | 36                                                             | 330                                                          | 404                                                |  |
| OCT/NOV/DEC   | 7             | 1           | 3             | OCT/NOV/DEC           | 394                                                            | 417                                                          | 487                                                |  |
| JAN/FEB/MAR   | 7             | 4           | 2             | JAN/FEB/MAR           | 292                                                            | 373                                                          | 326                                                |  |
| APR/MAY/JUNE  | 7             | 1           | 0             | APR/MAY/JUNE          | 189                                                            | 192                                                          | 210                                                |  |