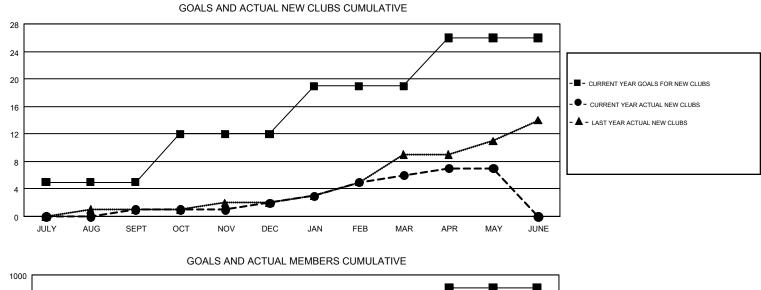

#### ED LECIUS GMT

| GMT: ED LECI  | IUS           |             |               |                       |                                                                |                                                              | GMT CA 1                                           |  |
|---------------|---------------|-------------|---------------|-----------------------|----------------------------------------------------------------|--------------------------------------------------------------|----------------------------------------------------|--|
| Clubs         |               |             |               | Members               |                                                                |                                                              |                                                    |  |
|               | RESULTS FOR   | R 2016-2017 |               | RESULTS FOR 2016-2017 |                                                                |                                                              |                                                    |  |
| QUARTER       | NEW CLUB GOAL | NEW CLUBS   | DROPPED CLUBS | QUARTER               | NEW MEMBER GROWTH<br>NET GOAL (not reinstated<br>or transfers) | NEW MEMBER<br>GROWTH ACTUAL (not<br>reinstated or transfers) | DROPPED<br>MEMBERS ACTUAL<br>(including transfers) |  |
| JULY/AUG/SEPT | 5             | 1           | 1             | JULY/AUG/SEPT         | 36                                                             | 330                                                          | 404                                                |  |
| OCT/NOV/DEC   | 7             | 1           | 3             | OCT/NOV/DEC           | 394                                                            | 417                                                          | 487                                                |  |
| JAN/FEB/MAR   | 7             | 4           | 2             | JAN/FEB/MAR           | 292                                                            | 373                                                          | 326                                                |  |
| APR/MAY/JUNE  | 7             | 1           | 0             | APR/MAY/JUNE          | 189                                                            | 192                                                          | 210                                                |  |